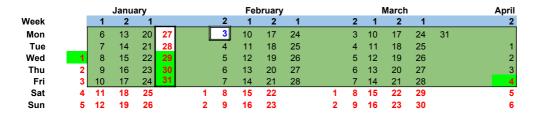

#### 3. Term 3 2025 (47 Days)

### TOTAL: 190 SCHOOL DAYS INCLUDING 5 CPD DAYS (Staff only days)

- Calendar constructed to allow: one-week mid-term break in Term 1; one-week mid-term break in Term 2 (to include Lunar New Year holiday); 3-week break at Christmas; and 2-week break at Easter; year end on 27 June 2025.
- 2 Start date for 2025/2026 shown for indication only. ESF recommends individuals and families avoid making travel plans for August 2025 until the school start date and back-to-school dates are confirmed.
- 3 Two CPD days are fixed to allow for ESF-wide collaboration which are scheduled on 21 September 2024 and 3 February 2025. Three other CPD days are at the school's discretion to be scheduled during term time.