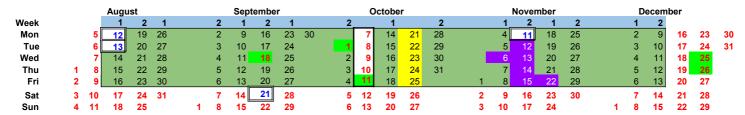

#### 1. Term 1 2024 (84 Days)

= General Holidays
= ESF 'Half Term' Holidays

= Term Time

Continuous Professional Development (Staff only day)

= MaD Week

Nov 6 Guiding Day Nov 15 Nightfest Nov 12-14 School Production, Nov 22 Athletics Day,

2025: June 6 Swim Gala