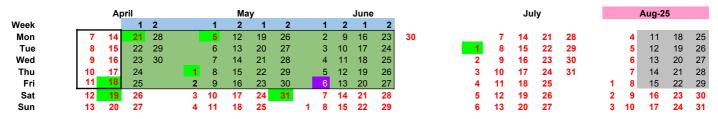

### TOTAL: 190 SCHOOL DAYS INCLUDING 5 CPD DAYS (Staff only days)

- Calendar constructed to allow: one-week mid-term break in Term 1; one-week mid-term break in Term 2 (to include Lunar New Year holiday); 3-week break at Christmas; and 2-week break at Easter; year end on 27 June 2025.
- 2 Start date for 2025/2026 shown for indication only. ESF recommends individuals and families avoid making travel plans for August 2025 until the school start date and back-to-school dates are confirmed.
- 3 Two CPD days are fixed to allow for ESF-wide collaboration which are scheduled on 21 September 2024 and 3 February 2025. Three other CPD days are at the school's discretion to be scheduled during term time.